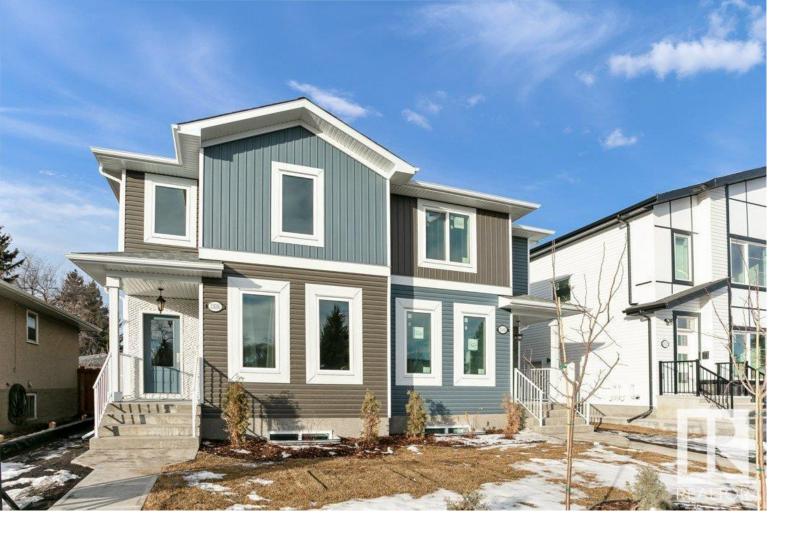

## 11016 149 Street Edmonton AB

\$579.000

Legal SUITE! Rental INCOME! Central LOCATION- This Brand NEW Home in a mature neighbourhood has been meticulously crafted using the finest design materials, and attention to SPACE and DETAIL. The 9ft ceilings & expansive living area welcomes you. Engineered hardwood throughout - Impressive kitchen- Extended CUSTOM Cabinetry, Tile backsplash, Quartz counter tops and Corner Pantry. Also features a large eat in dining room/second main floor living/flex room. A perfectly tucked away mudroom/rear entry and 2 pc powder room completes the main level. Open Plan staircase design allows natural light to flow, PLUSH carpeting, generous bedrooms, 4 pc guest bath & laundry highlight the second level. The SHOWSTOPPER of this home- The Primary Bedroom -Walk In Closet & Luxurious En-suite- Dual Sinks, Freestanding Tub, Italian Tiles, Designer Vanity and Custom Shower. VERY BRIGHT and spacious 1 bedroom legal basement suite. Steps to amenities and Transportation- Perfect for Commuters, Students AND Young Families