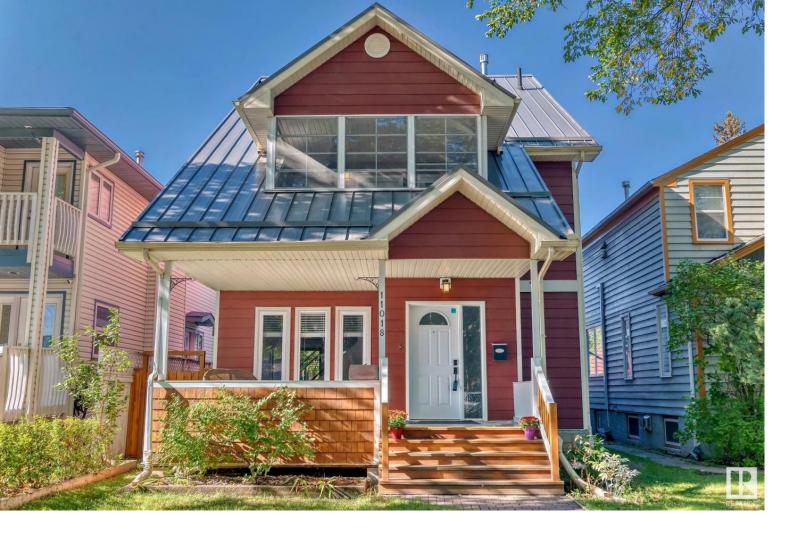

## 11018 76 Street Edmonton AB

\$675,000

Get cozy in your new home! Located in the heart of Edmonton and backing onto Jane Stitchbury Park next to Edmonton's famous River Valley Trails. This 3-storey home has 2,855 sq ft of finished living space, 5 bedrooms, 3 bathrooms and several outdoor living areas. This home has seen substantial upgrades over the years and has very flexible living spaces to function for a multitude of lifestyles. Vaulted ceilings, 3rd floor loft, balcony and 3 season room. Detached oversize garage also with vaulted ceilings, skylights and garden doors on the side. Close to all amenities, Virginia Park School, Concordia, shopping and public transportation.