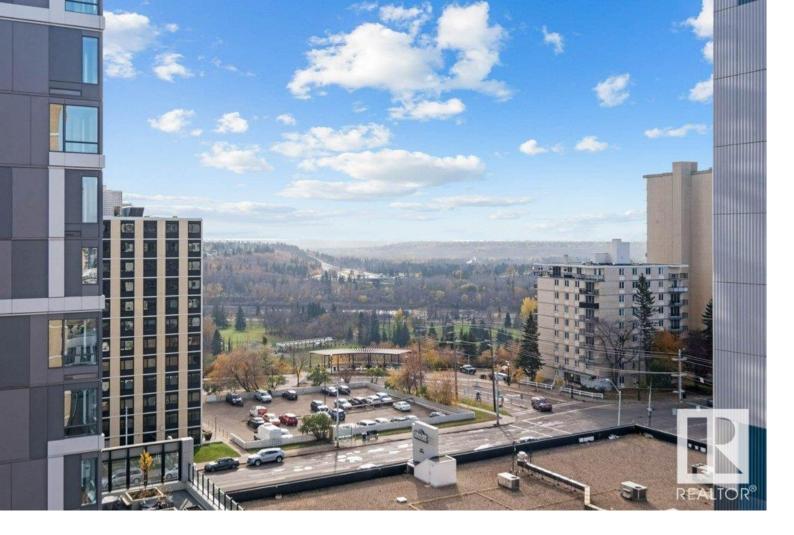

## 10140 120 Street 1102 Edmonton AB

\$199,900

\*\*\*GLENORA MANOR GEM\*\*\* SUNNY, SUNNY, SUNNY!! This END UNIT has 926 sqft of RENOVATED living space which offers LARGE SOUTH FACING WINDOWS WITH A GREAT VIEW OF THE RIVER VALLEY! The primary bedroom has a 2PC ENSUITE and a WEST FACING WINDOW, the second bedroom is an also a great size and also offers a WEST FACING WINDOW. There is CENTRAL AIR CONDITIONING, a BEAUTIFUL KITCHEN W/GREAT APPLIANCES, spacious dining room, huge living room, a full bathroom with tiled tub surround, distressed hardwood floors, large storage room, UNDERGROUND PARKING, a sauna, social room and an OUTDOOR POOL! All of this in a very well maintaineded and operated building that is looked after with an on-site Manager. There are security doors and secured parking, a HEALTHY RESERVE FUND and CONDO FEES INCLUDE ALL UTILITIES! GROCERIES ARE A BLOCK AWAY as is almost all other amenities you could ask for and you are just a steps away from JASPER AVE, 124th STREET and the BREWERY DISTRICT.