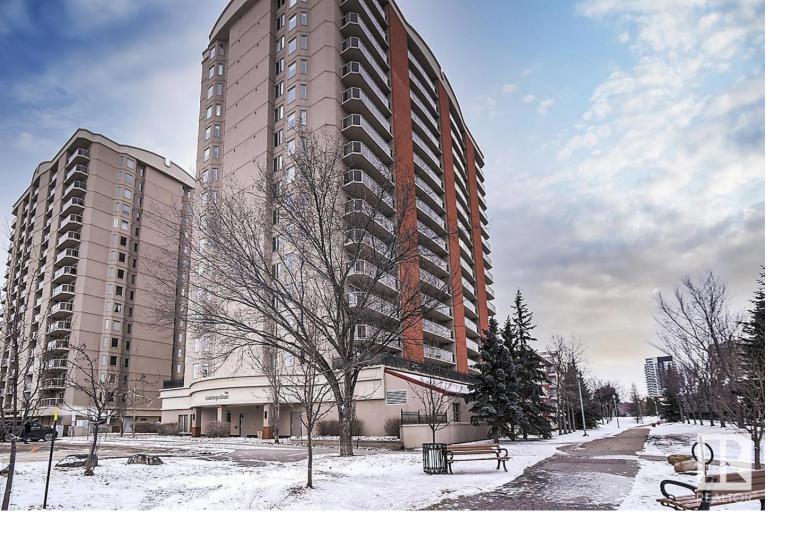

## 10909 103 Avenue 1102 Edmonton AB

\$325,000

\*\*\*TWO PARKINGS\*\*\* DOWNTOWN HIGHRISE LARGE 2 BEDROOMS. Do not miss this fantastic unit in convenient downtown located on 11th floor. Featuring titled heated indoor parking + surface parking stall + storage (located separately in underground Parkade). But wait, there's more, you get another lockable storage room by the balcony. Building has two elevators. Super convenient location with steps to grocery store - Saveon-Food, MacEwan University, NorQuest College, ICE District - Rogers Place. Alternatively you could also catch LRT at Corona Station to University of Alberta.