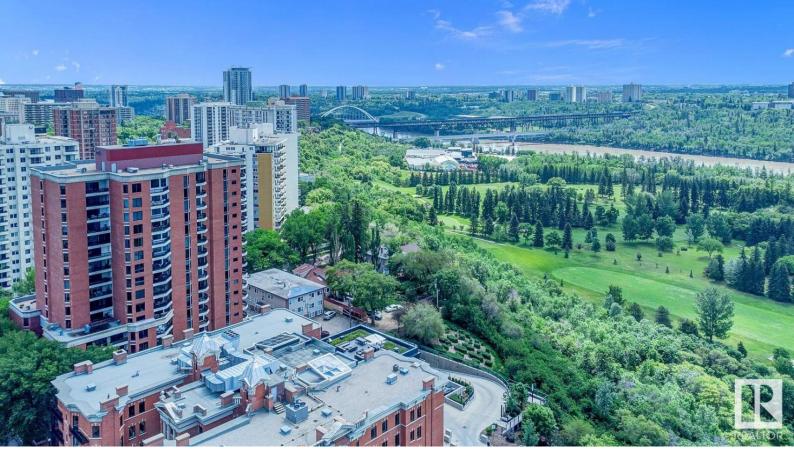

## 11503 100 Avenue 1103 Edmonton AB

\$789.000

RIVER VALLEY & DOWNTOWN VIEW! LUXURY DOWNTOWN EDMONTON CONDO WITH 2 BEDROOMS + 2 BATHROOMS + 2 U/G PARKING, A 2,000 SQFT EXTENSIVE RENOVATION BY FULL HOUSE RENOVATION. Glamourous space for entertaining with hand scraped Hickory hardwood and marble floors throughout. GORGEOUS SOUTHEAST VIEWS from all angels with enclosed HEATED balcony that opens. CUSTOM MILLED KITCHEN WITH MIELE APPLIANCES: hidden fridge and dishwasher; built-in speed oven and induction stove with water tap pot filler. Exotic stone countertops, hand painted glass backsplash, and a Italian style wine cellar with iron gates and hidden pantry. Heated ensuite floor, A/C, auto lighting, built in audio, 2 U/G parking stalls w/ 2 storage lockers (P3, labeled & legal 147 & 148). Social lounge, visitor parking, guest suite and a convenience store. Le Marchand Tower is an iconic French classical style building located on the Downtown River Valley - walking distance to Victoria Golf Course, Ice District, University of Alberta and MacEwan.