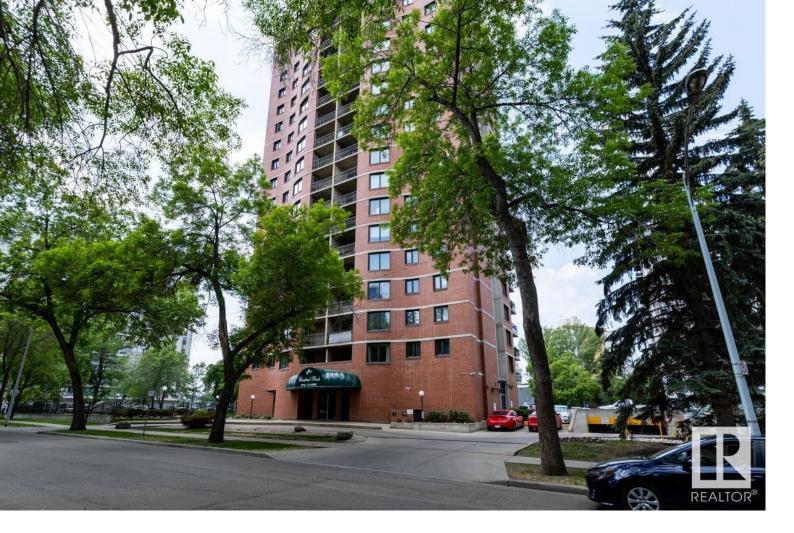

## 9916 113 Street 1104 Edmonton AB

\$115.000

LOCATION-LOCATION! On a quiet side street, Central Park is only steps to the River Valley and 3 blocks to the Grandin LRT. The condo provides a functional and open floor plan with a large in-suite storage room. This condo also includes a desirable south exposure that floods the unit with natural light and a GREAT view onto the attached park. The private/fenced park includes a fountain, green space and picinic tables. The condo comes with underground parking and includes a car was bay in the parkade. ADDED VALUE is building's common areas were recently upgraded and provide an IMPRESSIVE "first impression" when you enter the complex. THIS IS A GREAT OPPORTUNITY FOR FIRST-TIME BUYERS, STUDENTS, INVESTORS, AND ANYONE WANTING TO LIVE IN SOUTH OLIVER!