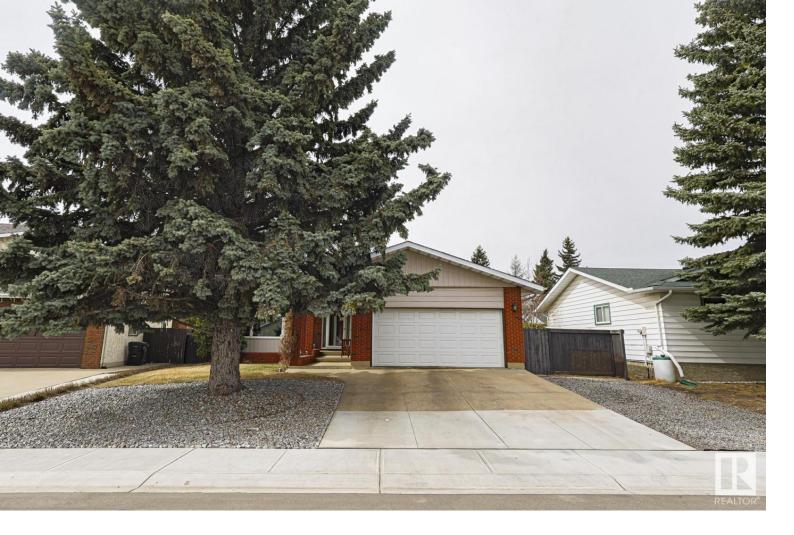

## 11048 166 Avenue Edmonton AB

\$424,800

Welcome to this beautiful bungalow located in the charming neighbourhood of Lorelei, curb appeal and appeasing exterior of this home is sure to impress. Perfectly designed for modern living with its open concept environment which seamlessly blends style and functionality. The main floor offers up a spacious foyer, living room and step down family room with wood burning mantled brick fireplace and side by side shelving, dining area with pendulum lighting, gorgeous kitchen cabinetry with quartz counters, recessed lighting and elegant mosaic backsplash. 3 bedrooms with 4 piece main bath and 2 piece bath in the primary bedroom. Partially finished basement with 4th bedroom with suspended ceiling, roughed in plumbing, laundry area with sink, generous storage, craft room with work bench and cold room. The backyard is private, landscaped, fully fenced with deck area for those fun summer BBQs and shed. This home comes complete with all appliances, all window coverings and garage heater. BE MOVED IN FOR SUMMER.