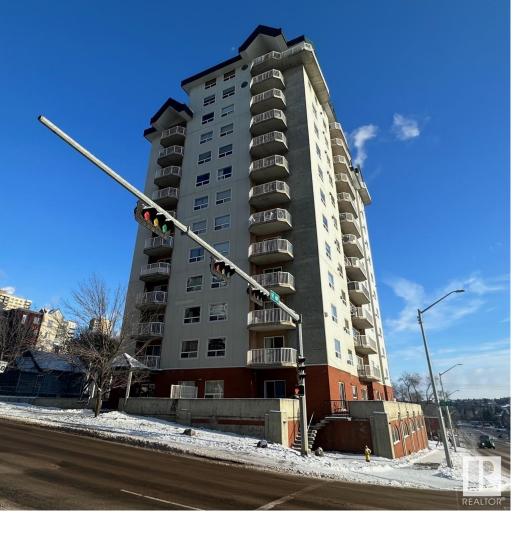

## 9707 105 Street 1106 Edmonton AB

\$198,000

Exceptional views of Edmonton's river valley from this large one bedroom plus den! This eleventh floor unit has the best exposure in the building, facing directly south, offering panoramic views capturing the legislature grounds all the way to Remax Field & beyond. Nicely updated with wide plank wood flooring, carpet, Hunter Douglas blinds, paint & finishes. Featuring 9' ceilings & an open concept design, creating a bright & inviting living space. The kitchen offers an eat up bar that is open to the living & dining area, all capitalizing on the amazing views. The large patio allows you to truly appreciate the setting & includes a gas hook up for a BBQ. The views continue in the large primary bedroom, including a walk through closet & 5 piece ensuite. There is an additional den space with a multitude of potential uses; studio, home office, guest or media space, etc. The unit is complete with a 3 piece bathroom & in suite laundry. One titled, heated, underground parking stall. Visitor parking & private gym.