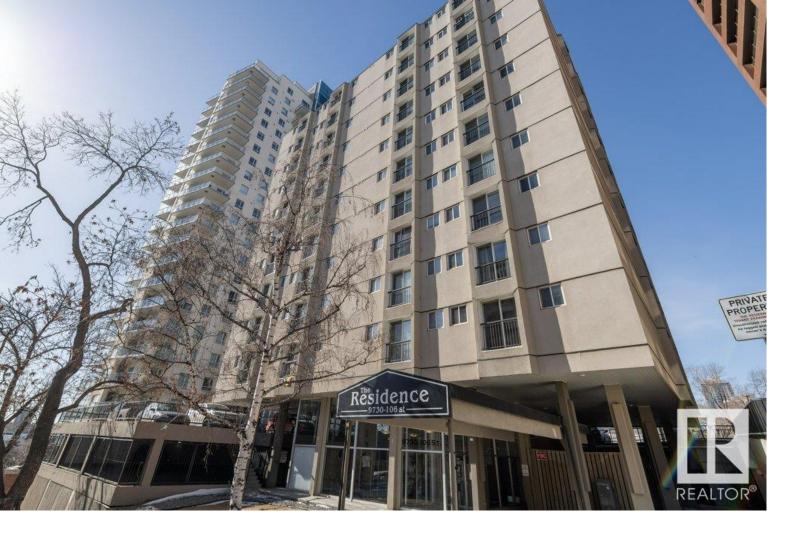

## 9730 106 Street 1107 Edmonton AB

\$125,000

Downtown Penthouse Condo in a QUIET CONCRETE Building Next to the PARLIAMENT Building and LRT! Cozy, corner one-bedroom unit boasting an open concept layout, hardwood and ceramic floors, and in-suite laundry. Ideal for first-time buyers, students, or investors. Offers spectacular river valley views, within walking distance to LRT, River Valley, and shopping. Includes all appliances - Low Condo fees (\$464/MONTH) Includes heat, water, and power. A must-see property that combines convenience with compact efficiency! Assigned Parkade Parking Stall Included (#8). Opportunity to join the MANAGED RENTAL POOL for an Easy Hands-Off Investment in the Heart of the City!