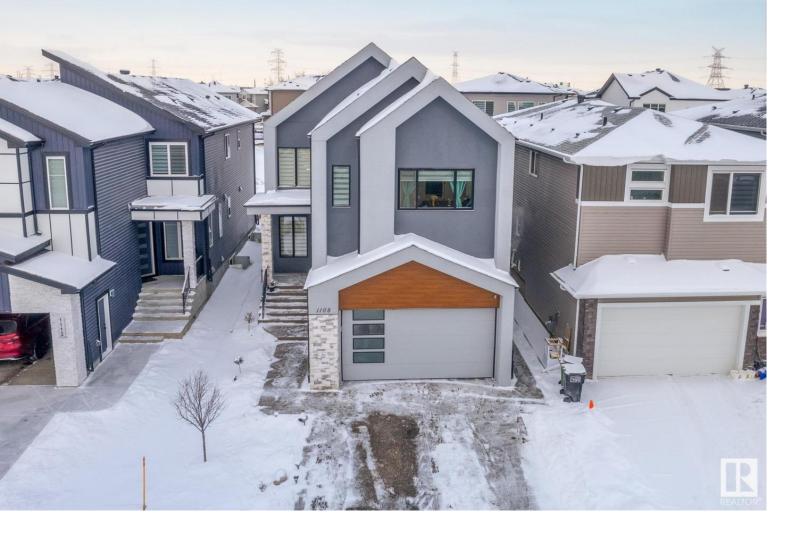

## 1108 150 Avenue Edmonton AB

\$1.049.997

Step into the perfect fusion of modern living & luxury in this 7-bed, 5-bath home spanning 3500 sq ft. Designed for space & functionality, it suits both growing families & hosting guests. The main floor features vaulted ceilings that open to below in the living room w/ gas F/P & feature wall. The sleek & stylish kitchen is adorned w/ quartz counters, huge island & a walk-in butler's pantry equipped w/ a gas range oven. The primary bedroom, a sanctuary of comfort & style, complete w/ an ensuite that features dual sinks, a soaker tub, a separate shower, & a generously sized walk-in closet. The basement unveils a secondary suite w/ 2 bedrooms, a full kitchen, a massive rec room, & an additional laundry room. Additional features are Black windows, exposed aggregate driveway and double attached garage. Located just off the Anthony Henday, it ensures quick access to major routes for effortless commutes. This meticulously designed home offers not just a living space but a lifestyle of luxury, space & modern ease