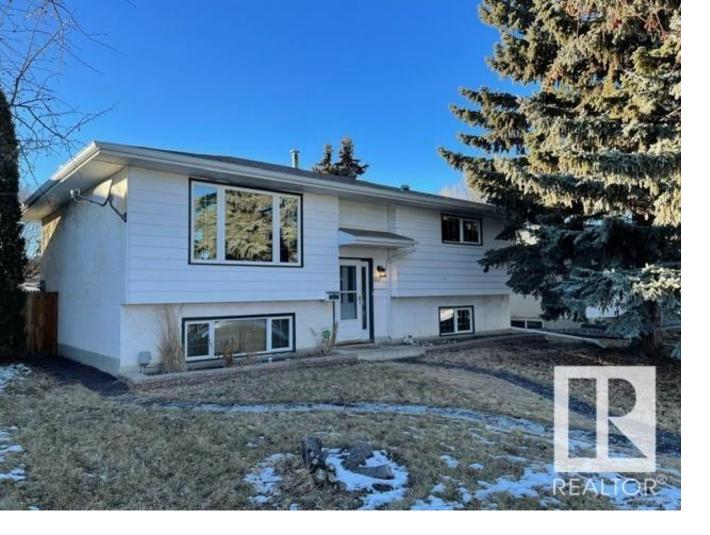

## 111 BRANTFORD Street Spruce Grove AB

\$399.900

HURRY WON'T LAST! AWESOME 4 BDRM TWO BATHROOM BI -LEVEL WITH 26' X 26' HEATED GARAGE! NEW WINDOWS, NEW SHINGLES, BIG BRIGHT LIVING ROOM, SPACIOUS BEDROOMS, HARDWOOD & TILE THROUGH OUT. MODERN KITCHEN WITH UPGRADED CABINETS, CORIANDER COUNTERTOPS, BREAKFAST BAR AND PANTRY. OPEN DINING AREA WITH GARDEN DOORS TO A HUGE 12'X17' COMPOSITE LUMBER DECK. 4 BEDROOMS 2 BATHS. BASEMENT IS FULLY DEVELOPED WITH SPACIOUS REC ROOM, 2 BEDROOMS, TONS OF STORAGE, LAUNDRY ROOM. NICE BACK YARD WITH 8' X 10' SHED. 10' X 10' PERGOLA T METAL FRAME GAZEBO & CANOPY COVER ON DECK. 26' X 26' DETACHED HEATED GARAGE WITH BACK ALLEY ACCESS. CONVENIENTLY LOCATED IN A QUIET CUL-DE-SAC, JUST OFF KING STREET. WALKING DISTANCE BROOKWOOD SCHOOL, PLAYGROUNDS, BALL DIAMONDS AND ICE RINK. MINUTES TO ALL AMENITES! WOW!!