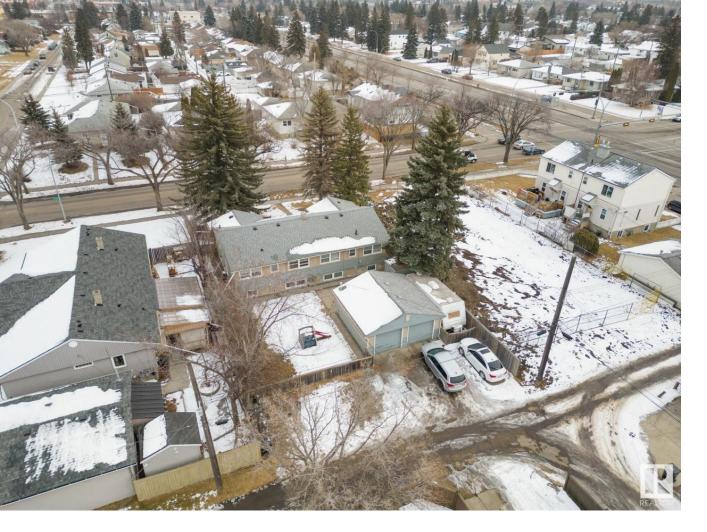

## 11112/11116 116 Street Edmonton AB \$649,900

4 SUITES!!!! Calling all investors!!! Now is the time to invest in Edmonton in this side by side duplex with illegal suites very close to downtown. The upper units have 2 bed 1 bath and the lower units are 1 bed 1 bath. This property has had some upgrades over the years including new sewer line, new shingles (last year), HWT, weeping tile and sump (approx 10 years ago), some windows, and various renovations to each unit. The property also features a double heated garage and plenty of parking out back. This amazing starter investment property is close to GMAC and NAIT, blocks from downtown and a short drive to the Royal Alex.