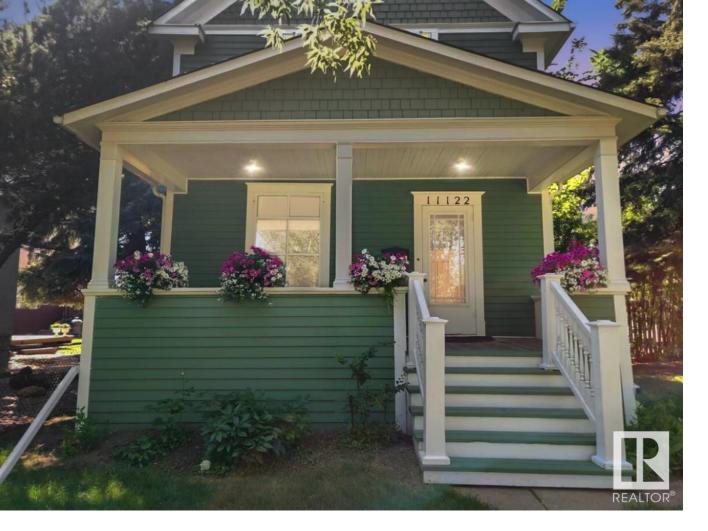

## 11122 123 Street Edmonton AB \$389,000

Welcome to the 1914 Benjamin Mitchell Historical Residence in Inglewood. This is a small scale infill development zone (RF3.) Perfect location for those who don't want a long commute to work downtown. This beautiful character home awaits you. Upon arrival you are welcomed by a front veranda, main floor offers 9' ceilings. Second floor offers 2 spacious bedrooms, a claw foot tub. 2016 roof, and beautiful landscaping done this summer. The large 696.47 sq. meter lot (50 x 150 ft) is perfect if you're thinking redevelopment. The beautiful/private backyard offers mature trees with lots of gardening space. Single car detached garage included in the back. Don't miss this rare opportunity!