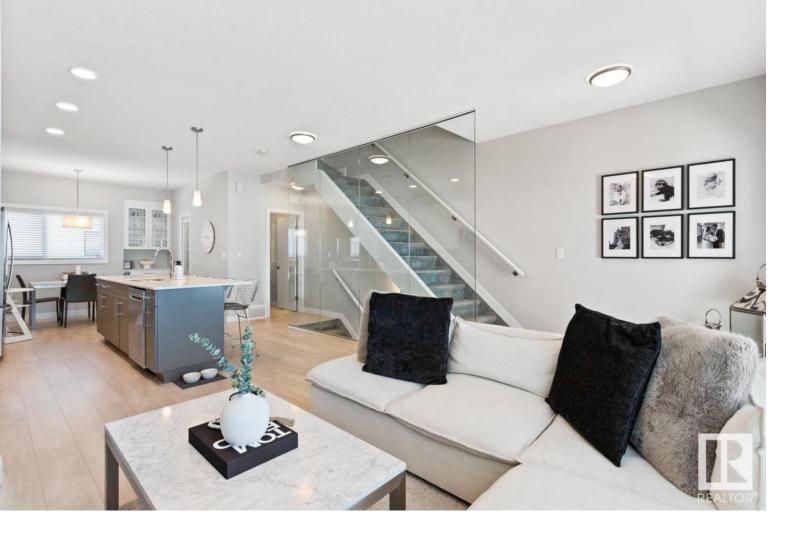

## 1115 KESWICK Drive Edmonton AB

\$399,900

Step into the perfect blend of comfort and practicality with this stunning 3 bed 2.5 bath CANTIRO BUILT townhouse nestled in the heart of Keswick. With unobscured SW views of the park, this unit is a MUST SEE. This FULLY UPGRADED home where pride of ownership is evident from the moment you walk in is sure to please. As you enter, the main floor features 9ft ceilings, a large living room, dining area and chefs dream kitchen with upgraded SS appliances, custom cabinetry and walk in pantry. Upstairs, the primary suite awaits with a walk in closet and full ensuite along with an upgraded shower. Two additional bedrooms and another full bath complete this level, offering ample space for family and guests. This home is a true gem offering a desirable combination of modern amenities, convenience and a PRIME LOCATION WITHIN THE COMPLEX. A/C INCLUDED. WELCOME HOME!