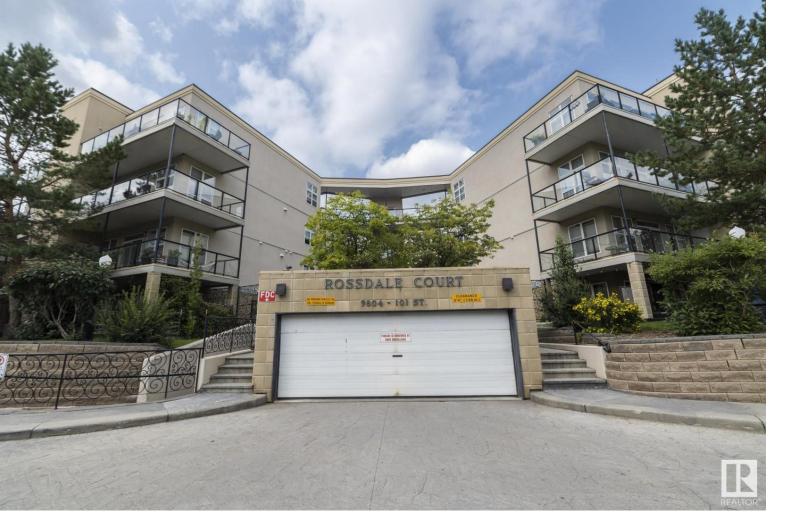

## 9804 101 Street 112 Edmonton AB \$199,500

Rossdale Court ... Finally ...Rossdale Road only one way ! No road coming from uptown! Very walking friendly !!This suite has natural light flooding in through the large windows and stepping out onto your private patio and take in the fresh air! Enjoy the lifestyle! Just out your front door and you're across the field from the River Valley, downtown is a short walk, bike, or for exercise people ...just a number of steps away .Your condo offers in-suite laundry, heated underground parking and a storage cage , central air conditioning, granite countertops, s/s fridge, built in dishwasher, built in oven . BBQ on your own private patio with NG connection. This spacious open concept condo is 1 bedroom & 1 bathroom. If you enjoy nature and still like to live downtown- this is a place you would love calling home.