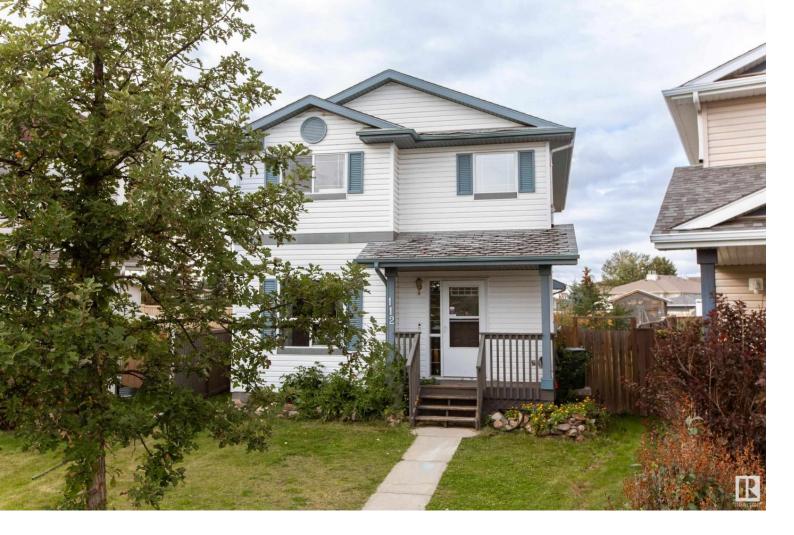

## 112 BROOKVIEW Way Stony Plain AB

\$382,000

Well maintained 2 story home on a huge pie shaped lot, conveniently located in Stony Plain awaits new owners! This has one of the largest backyards in the neighbourhood - yard faces NW for plenty of afternoon sun. Entering the front door, first you'll find a spacious entry way that leads to a open concept kitchen and dining room area. Kitchen features all newer Stainless Steel appliances and ceramic tile floors. Down the hall is the spacious living room, half-bath and main floor laundry. Upstairs, you will find 3 bedrooms with a 4 piece ensuite in the primary bedroom. Hardwood floors in great condition throughout the home! Fully finished basement with a rec room, 3 pc bath, and bonus room with a counter and sink could be converted to a kitchenette or turned into a 4th bedroom. Outdoors you'll find a large newer deck with built in Bose sound system, huge fenced yard, and an oversized double parking pad ready for a garage. NEW HWT and A/C added in the last year. Too may upgrades to list!