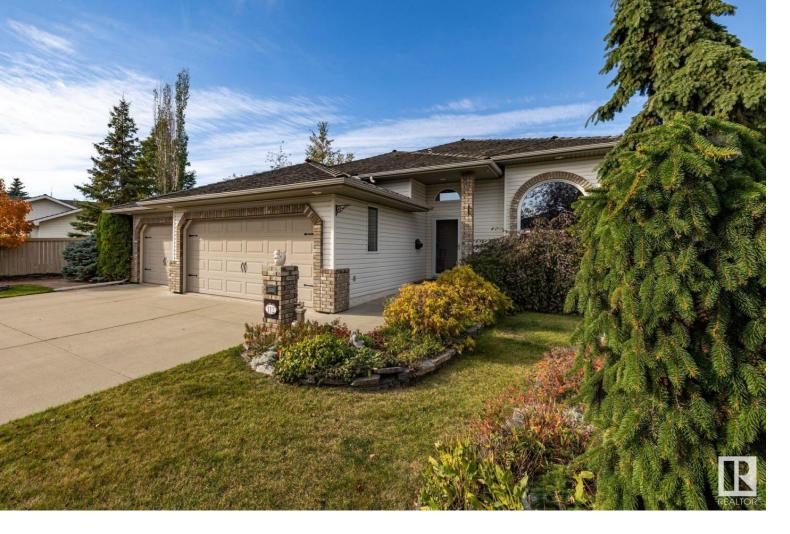

## 112 Regal Way Sherwood Park AB

\$749.900

Beautiful Executive home with Triple Car Garage located in "The Ridge" provides car enthusiasts this rare, over sized Triple Garage, with brand new epoxy floor, 2-yr old Radiant Heater, Floor Drain, Sink w hot/cold Water and loads of Cabinetry. The Foyer stairs lead to the formal mirrored Dining area with Hardwood flooring. Off the Dining area is the spacious Great Room, a Gas F/P and Chef's Kitchen with Granite Island/Countertop, Gas Stove and SS appliances. The Kitchen nook leads to the raised Deck overlooking the beautiful Landscaped back yard with Sprinkler System and loads of perennials, a paved Patio and two 8 x 10 sheds. The Main floor includes a spacious Primary Bedroom with 4-pc Ensuite, Jetted Tub, and Shower; a second Bedroom/Office, 4-pc Bath, and the convenience of an upper Laundry Room. The carpeted Lower level is fully finished with a spacious Family/Rec room, Pool Table included, Bar and a built in Entertainment Centre. It also provides 2 additional bedrooms, and a 3-pc Bath. A must see!