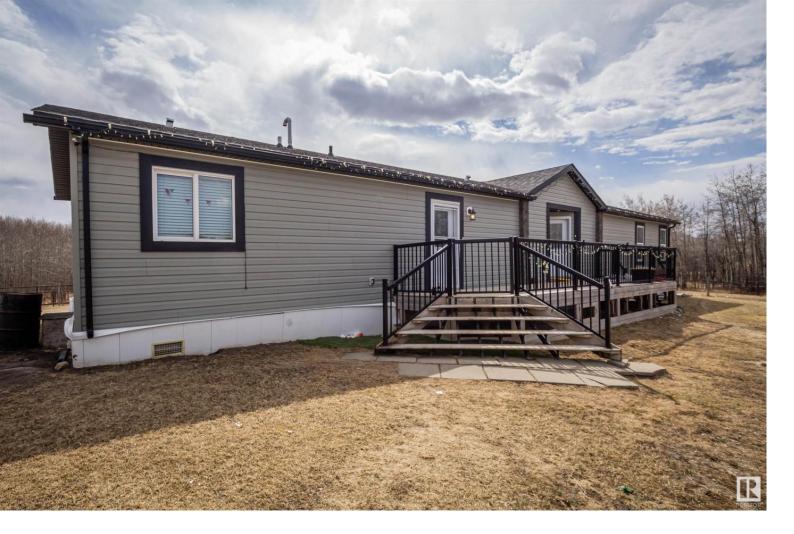

## 11211 Twp Rd 611 Rural St. Paul County AB

\$349.000

Welcome to this well-maintained and modern mobile, nestled on a quiet country road. This charming property, built in 2014, boasts 1672 sqft of comfortable living space, making it the perfect hobby farm set-up for those seeking a peaceful rural lifestyle. Sit back and enjoy the picturesque views of your horses grazing in the distance, while your children play in the expansive yard. The property features a nicely equipped shop for all your projects, convenient fence and cross-fencing for livestock, and a long driveway that adds to the privacy of the home. Step inside to a spacious open-concept kitchen, ideal for entertaining guests or enjoying family meals. The master bedroom comes complete with an ensuite for added luxury, along with two additional bedrooms and another full bath to accommodate your family's needs.