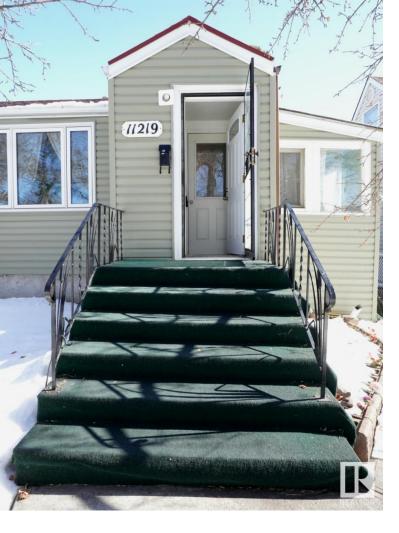

## 11219 104 Street Edmonton AB

\$314,000

Cute as a button! Exterior upgraded bungalow nestled on a tree lined street in Spruce Avenue. 44 X 160 RF3 Lot. This cozy bungalow has newer exterior upgrades, including vinyl siding, upgraded windows, quality metal roof, Weeping tile, and spacious garage workshop 26'x34' built in 1985. The interior boasts 2 full bedrooms, nice trimming & paint, carpet over hardwood west facing living room, & a large sunroom attached leading to your open backyard. The basement is partially finished with 1 bedroom & storage area. Bonus property includes a newer chain linked fence surrounding the front & back. A little interior finishes will go very far on this cozy home. Enjoy!