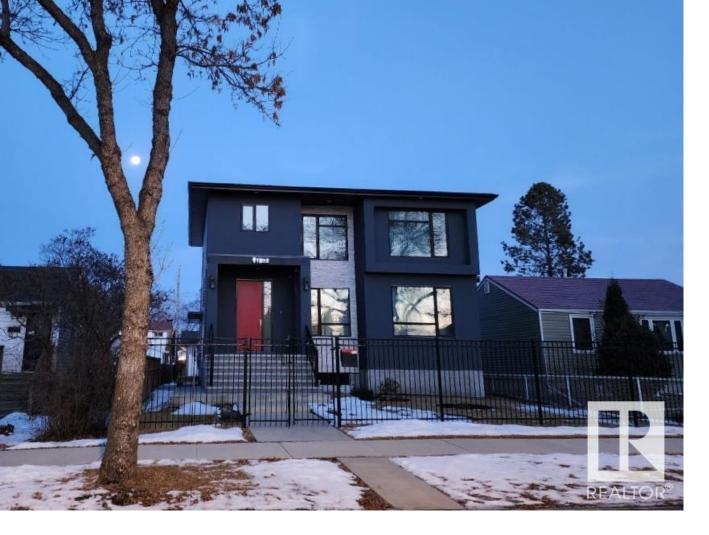

## 11223 104 Street Edmonton AB

Beautiful CENTRAL location! Side door entry for FUTURE SUITE. 9 ft ceilings + one bedroom already built! Fully fenced 44' x 159' lot with garden shed, 26'x 24' GARAGE with 8 ft doors and BONUS RV PARKING! Living area has warm tone engineered HARDWOOD FLOORS and SMOOTH FINISHED CEILINGS. Deluxe GAS FIREPLACE with media mount above. ELEGANT KITCHEN features GRANITE counters, BIG ISLAND, pantry, glass front accent cabinets and quality appliances. Nice view of LANDSCAPED YARD. Delightful dining area has patio doors to RAISED DECK with stairs leading to the lush lawn! MAIN OFFICE/DEN ideal for working from home. Upper level LOFT has media wall outlets. Primary bedroom features walk-in closet with window, SPARKLING ENSUITE with stand alone SOAKER TUB, double sink GRANITE vanity and shower. Two more bedrooms and 4 piece bath complete top level. Triple glaze windows. Live near the new Gene Zwozdesky Norwood Care Facility, Royal Alex & Glenrose hospitals, Kingsway Mall and Nait. Easy access to downtown and LRT!