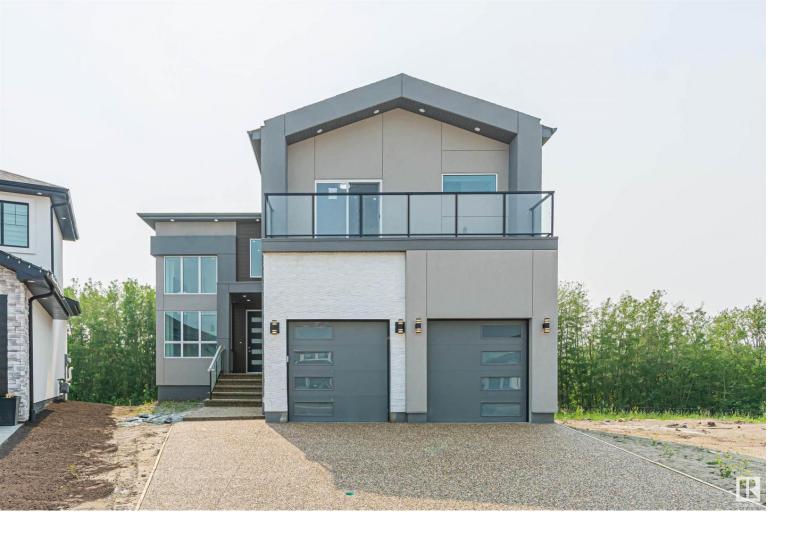

## 1123 147 Avenue Edmonton AB

Prepare to be DAZZLED by this Stunning 2 storey custom built 5 bdrm home with each bdrm having its own private bath and walk in closet. The WALKOUT basement backing onto the Ravine just adds to the private setting that is expected. Pulling into this quiet cul-de-sac, you will notice the home's upgraded exterior elevations along with the Acrylic Stucco exterior and aggregated driveway with concrete steps. The spacious entrance loads to an exquisite open to above living room with floor to ceiling tiled fireplace. With 9 foot ceilings on all levels and 8 foot doors, the open concept feels as practical as it is luxurious. Spoil yourself in the modern kitchen with floor to ceiling high gloss cabinetry, quartz countertops and upgraded appliances, large island and Spice Kitchen. Living room and dining area are naturally lit by oversized windows leading to the greenery view from the deck. The open riser staircase with wall mount glass railings lead to the second level that is just as enticing. A PURE GEM!