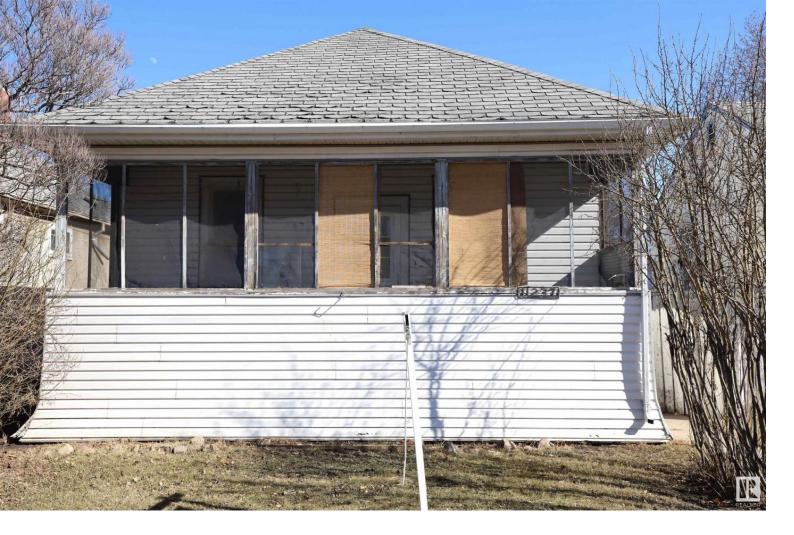

## 11237 86 Street Edmonton AB

\$250,000

Build what you like the possibilities are endless with the zoning! Bungalow 3 bedrooms, lot size is 10.m x 36.7 m (32.81 ft. 120.41) buy this one and the one's next door if you want...1 of 5 homes (lots) in a row for sale that are West facing on 86 Street NW. Corner lot 11251-86 Street NW Lot 15, 11247-86 Street NW Lot 14, 11243-86 Street NW Lot 13, 11241-86 Street NW Lot 12, 11237-86 Street NW Lot 11. Build Multi-Units! With 19,800 sq.ft of Redevelopment land or holding property! Across the back lane (East) on 85 Street NW another 4 lots (3 houses) for sale on MLS 11238-85 Street NW11242-85 Street NW 11246-85 St NW (15,840 sqft.). Walk to LRT Station, transportation, shopping, River Valley, parks & events! 10 minutes drive to Downtown, University, Royal Alexandra Hospital & Roger's Place.