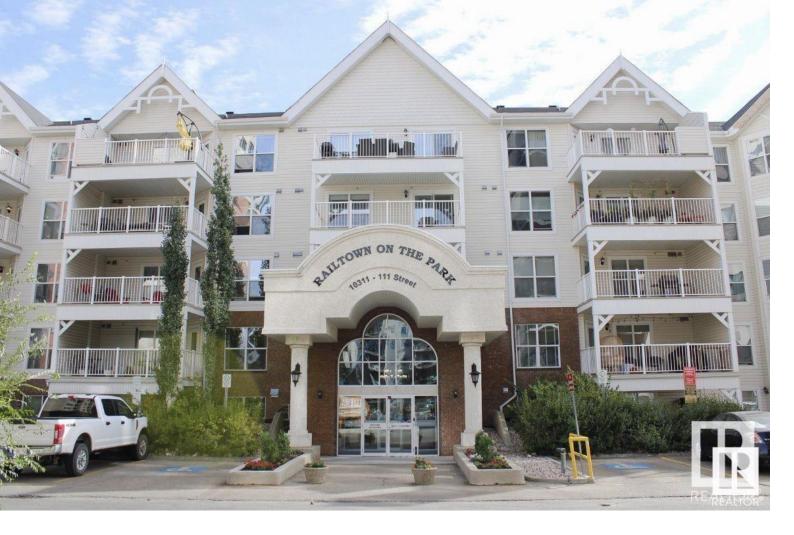

## 10311 111 Street 113 Edmonton AB

\$263,900

Gorgeous main floor corner unit has two bedrooms with two full washroom. In suite laundry room with storage room. Also has UNDERGROUND PARKING STALL extra with storage cage, GYM & GUEST SUITE. The patio faces on to a very quiet green space because this is the corner unit for the building. Gas fireplace, central air, water and heat included in condo fees. Grant McEwan University, Shopping, dining out and entertainment are all within walking distance.