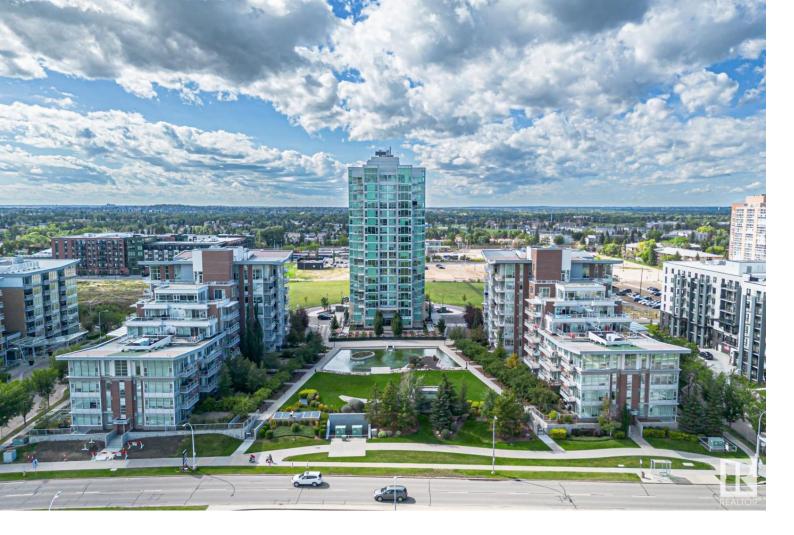

## 2606 109 Street 113 Edmonton AB

\$259,900

Welcome home to Regent Century Park, a first class development ideally located in South Edmonton in the community of Ermineskin. Elegance and contemporary comfort best describes this FULLY FURNISHED air conditioned two bedroom/ two bathroom executive suite. Open concept kitchen is fully-equipped with island, SS appliances, stone counter tops and high end finishings. Wall to wall windows offers an amazing aesthetic appeal and maximum sunlight into the living room/dining room space. Primary suite includes a spa-like ensuite complete with double sinks, soaker tub and glass shower. Additional three piece bath and additional bedroom. Love to entertain? Check out one of the best private outdoor patios in YEG! Move seamlessly between your indoor-outdoor living spaces while hosting the perfect dinner party. This resort-style suite features a convenient in-house fitness facility, underground parking, community garden, on site Southern LRT terminus and easy access to all YEG has to offer.