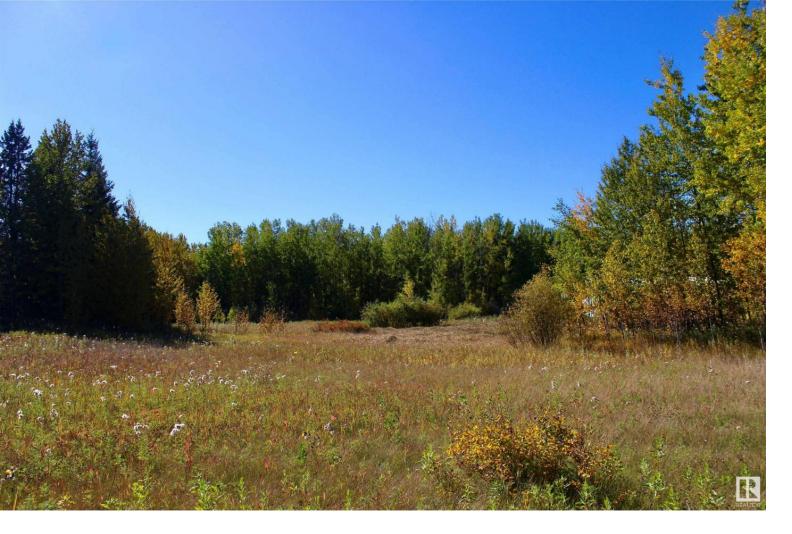

## 50529 RGE ROAD 21 113 Rural Parkland County AB

For sale: A serene 1.03-acre lot nestled in a peaceful setting, backing directly onto a park/reserve! Located just minutes from the beautiful North Saskatchewan River, this prime piece of land offers the perfect backdrop for nature lovers and outdoor enthusiasts. The area is home to abundant wildlife, allowing you to experience the beauty of nature right from your backyard. Ideal for building a custom hillside bungalow, the sloped terrain offers endless possibilities for design. The tranquil surroundings provide a quiet escape from the hustle and bustle of city life. Only a short drive away from Stony Plain and Devon with access to grocery store, schools, and more. Embrace the opportunity to create your dream home in this picturesque, private location!