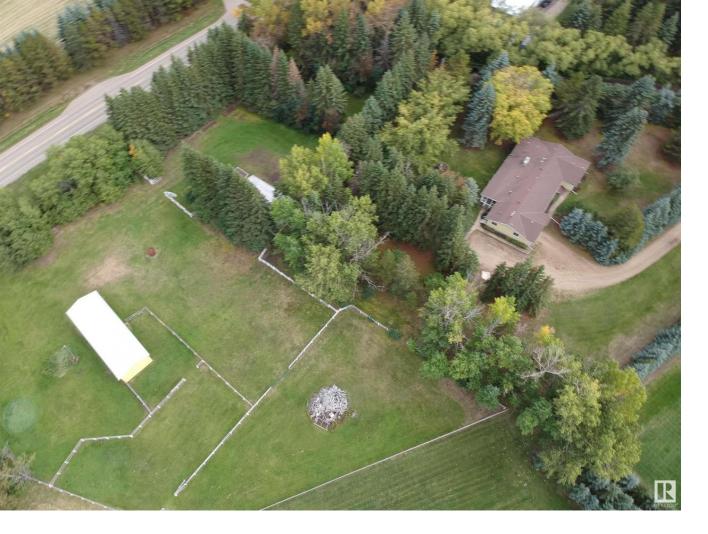

## 52222 RGE ROAD 274 113 Rural Parkland County AB

\$599,400

MASSIVE 2575 SQFT BUNGALOW WITH OVERSIZED DOUBLE ATTACHED GARAGE, TRIPLE BAY DETACHED SHOP, BARN, FENCED HORSE PASTURES ... AND ... A PRIME LOCATION SITUATED JUST 1 MILE SOUTH OF SPRUCE GROVE'S CITY LIMITS!! PAVEMENT ALL THE WAY TO YOUR 5 ACRE PARK LIKE SETTING! This ranch style bungalow has 4 sizeable bedrooms up, 2 1/2 bathrooms, 2 living spaces, wood burning FP, large kitchen and laundry/mud room with part unfinished basement & expansive covered deck. The 1974 home adorns its original finishes & colour palette. Double ATTACHED garage is oversized w/ gas heat. TRIPLE bay DETACHED SHOP has 1 HEATED bay is powered for a welder, with three overhead doors. BARN with STALL & TACK room. Immerse yourself in the beauty of this 5 acre PARK LIKE SETTING with rows of majestic EVERGREEN TREES for PRIVACY and complete SECLUSION from any neighbours. ENDLESS POTENTIAL WITH THIS PRIME LOCATION JUST MINUTES FROM SPRUCE GROVE! Seller has not lived in the home & is selling AS IS. No Seller representations/warranties.