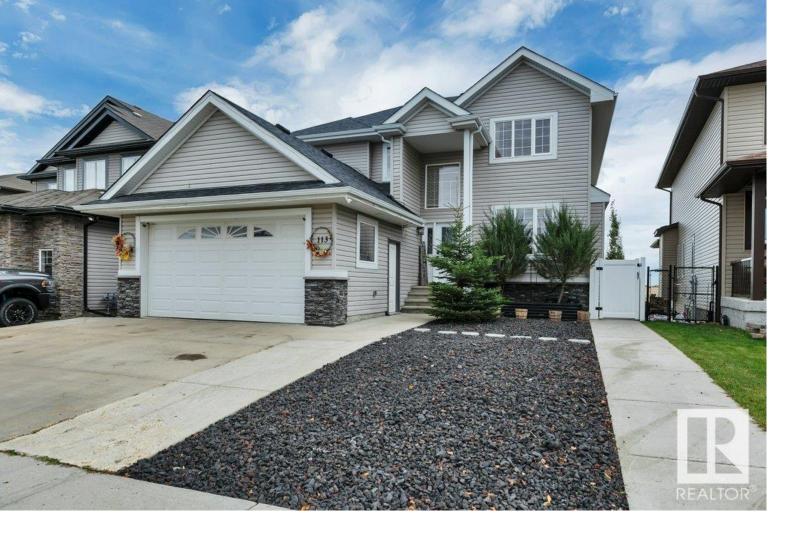

## 113 MCDOWELL Wynd Leduc AB \$624,900

This impressive 2-storey home with a FULLY FINISHED WALK OUT BASEMENT and IN LAW SUITE offers an excellent multigenerational living opportunity. Boasting 6 BEDROOMS and 5 BATHROOMS, the property provides ample space for family living. The main floor features beautiful hardwood throughout most of the living spaces, complemented by ceramic tile in the spacious kitchen. In addition to a separate dining room, there's a large kitchen eating area and a dedicated office space. Upstairs, you'll find 3 BEDROOMS with the primary suite boasting a 5-piece ensuite bathroom and a jetted tub. There's also a LARGE BONUS ROOM on this level. The FULLY FINISHED BASEMENT IN LAW SUITE, offers one bedroom, ANOTHER KITCHEN, living room, laundry and SEPARATE ENTRANCE. There are also 2 MORE BEDROOMS, one with an ENSUITE and a small rec space. The SPACIOUS front-attached DOUBLE garage is HEATED. SHINGLES were done in 2024 making it absolutely MOVE IN READY! The backyard FACES WALKING TRAILS & a GREEN BELT! Don't miss out!