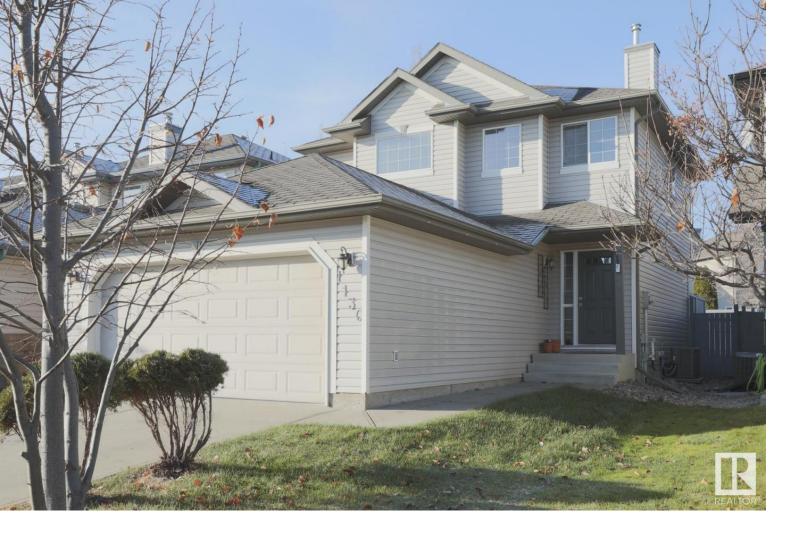

## 1130 112 Street Edmonton AB

\$499,500

YOUR WAIT IS OVER.....Beautiful & Cozy Single Family Home with Double Front Attached Garage in the popular neighborhood of Rutherford in SW Edmonton. This 2-Story Family Home offers total 4 Bedrooms, 3.5 Baths Including Full-Finished Basement. Partial-Open Concept main floor with Bright Living Room, Spacious Dinning Area & Kitchen with lots of Counter-Space. Three Spacious Bedrooms on Second floor with Two Full Bathrooms. Basement comes with a Rec Room with a Fireplace, One Bedroom & a Full Bathroom. Recently Renovated Home sits on East Facing Good Sized Regular Lot & has a good size Deck in the Backyard. New Flooring with Baseboards, New Paint, New Countertops, New Furnace, New Front-Landscaping, etc. Also includes Central Air-Conditioner & Garage-Heater. Close to both Public & Catholic Schools and all Shopping Centre nearby. Easy access to Anthony Henday & Highway 2 Freeways. Perfect Family Home....One Look Will Do>>>