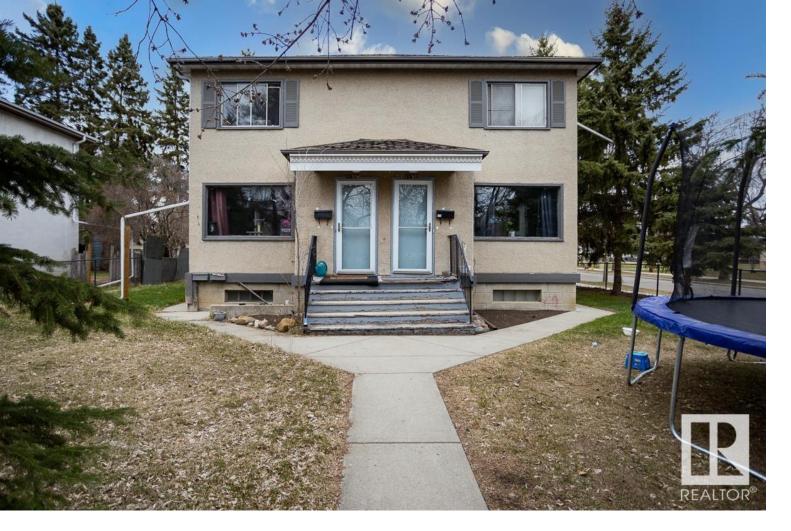

## 11302 / 04 109A Avenue Edmonton AB \$524,900

Excellent investment opportunity! Good buy & hold or future development. Large corner lot 64' x 144'. Zoned RF4. Wonderful location in Queen Mary Park, across the street from a school, quiet area and minutes from downtown. The two main floor units each have 3 bedrooms and one 4-piece bath, spacious living room & dining area; open, bright kitchens with entrance to backyard. Lower level has 1 bedroom and one 4-piece bathroom on each side with COMMON AREA ENTRANCE for added security. Appliances included: 4 stoves, 4 refrigerators, 2 washers, 2 dryers. Each side has shared laundry facilities.