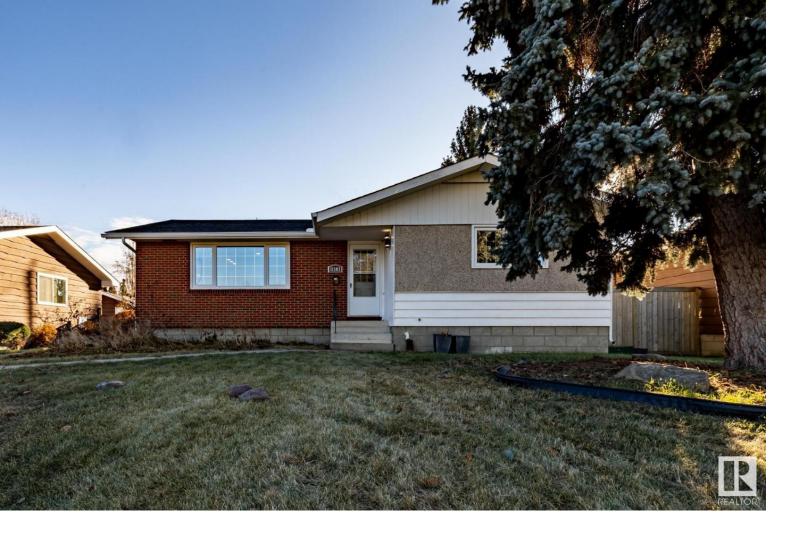

## 11303 55 AVE Edmonton AB

\$529,000

Fantastic Lendrum location only 2 doors away from the school and park. This lovely 3 bedroom bungalow features newer white and bright kitchen. All 3 bathrooms are upgraded and modern. The basement is modern with 2 extra bedrooms, 3 pce bathroom and large games or media room. The detached garage is 20X24 and the sunny back yard is 55 feet wide. The electrical is upgraded as are the vinyl crankout windows. Other recent upgrades include, new eavestroughs and down spouts for house and garage in 2022, new shingles on house and garage 2022 in ALFs Roofing, new overhead garage door 2022.