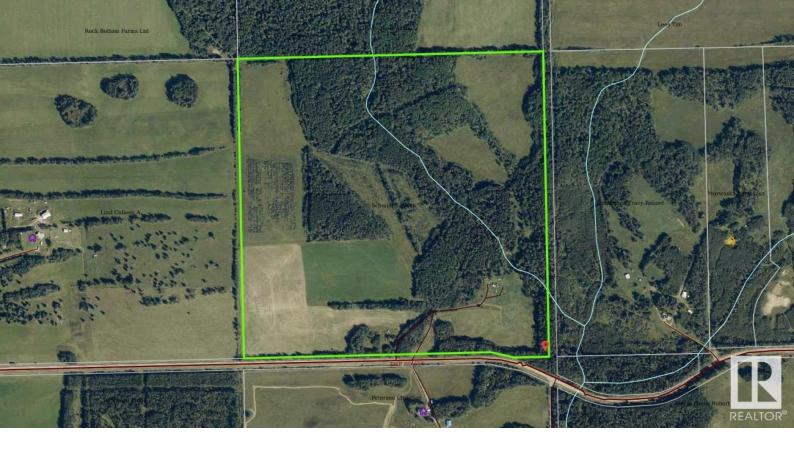

## 11310 TWP RD 553 Rural Yellowhead AB \$359,900

This 1/4 section (157.43 acres) is beautifully situated with views of both Chip Lake and Beta Lake. Fully fenced with a drilled well, power (\$50/month REA fee), a natural spring, and a small pond. Approximately 40 acres are currently hayed, with the balance of the property being treed or cleared. \$300/year in annual surface lease revenue. Taxes are \$52.15/year. Any GST applicable, is the responsibility of the Buyer. There are many options - potential for subdivision, build a home, or leave as-is and enjoy the beautiful area and everything it has to offer!