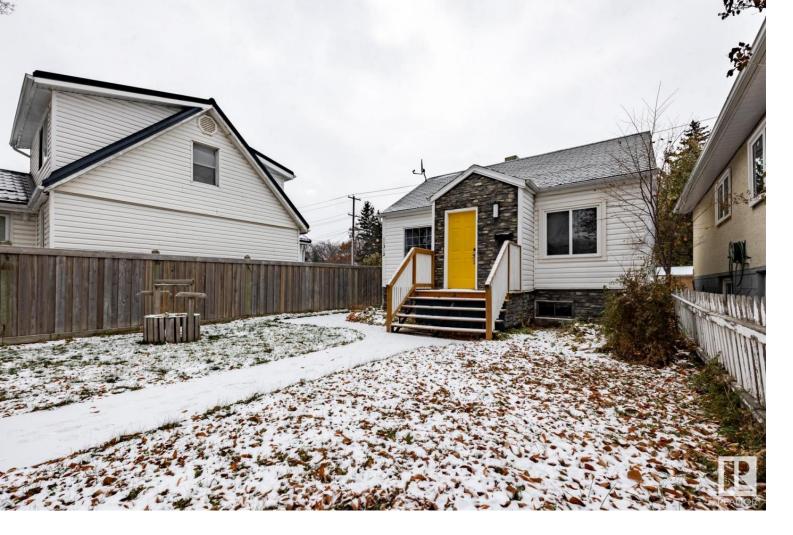

## 11312 84 Street Edmonton AB

\$180,000

Nestled in Parkdale, this 572 sq ft bungalow is brimming with potential. Zoned RA7 on a 33'X120' lot. The main floor features a kitchen, living room, bathroom and bedroom. The developed basement adds 440 sq ft, featuring a rec room, a bedroom, and a bathroom. Offers subject to Court Review. Property is sold AS IS; WHERE IS. Seller makes no representations, warranties, or guarantees of any kind. Schedule A to accompany all offers.