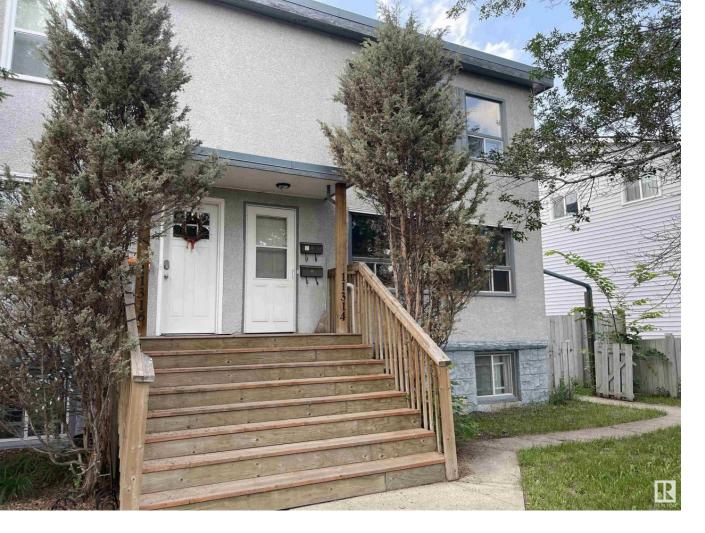

## 11314 109A Avenue Edmonton AB \$309,900

Investors & 1st. time buyers, excellent assumeable mortgage at 1.75% till 2026! Located in the mature neighborhood of Queen Mary Park this 2 story 1/2 Duplex has a fully finished basement with single bedroom, bathroom & Kitchen with separate backdoor entrance! Features include; newer laminate floors, mocha kitchen cabinets, built-in microwave, formal dining rm., coved ceilings, second floor has 3 bedrooms, full bath & lots of storage. Situated on a quiet residential street, just steps to school, playground & shopping.