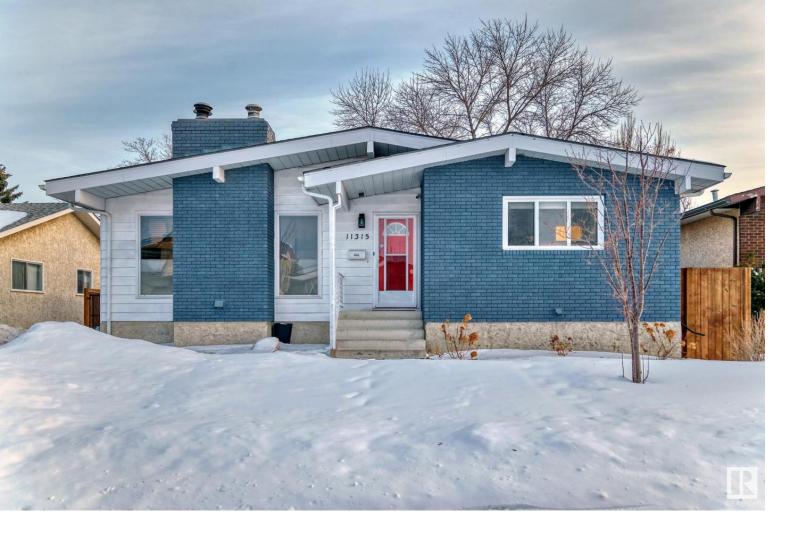

## 11315 166 Avenue Edmonton AB

\$416,900

Absolutely Meticulous in prestigious Dunluce is home to this Amazing 3 bed + 1.5 bath, Newly Renovated, OPEN CONCEPT home. Boasting a great for Entertaining gourmet kitchen w/ Stainless Steel appliances & Granite countertop & Dining Room for the whole family. The living room w/ a Fire Place has large windows that lets in light for a Bright and Airy feel. Primary bedroom features His & Hers closets & a en-suite bathroom. There are also 2 secondary bedrooms and a full bathroom on this main floor. This home has been recently extensively renovated w/ Kitchen, Roof, Double pane Windows, HE Furnace & Hot Water Tank, Deck, Fence, Landscaping & Sod, Electrical meter & Panel (Full list inside home). Out back don't miss the fully Fenced Yard and Oversized Deck that is perfect for BBQ days and relaxing firepit nights. Live in North Edmonton's best community of Dunluce, Schools, walking trails, grocery, restaurants, and great access to the Anthony Henday—Home is Active & Available, status updated daily—