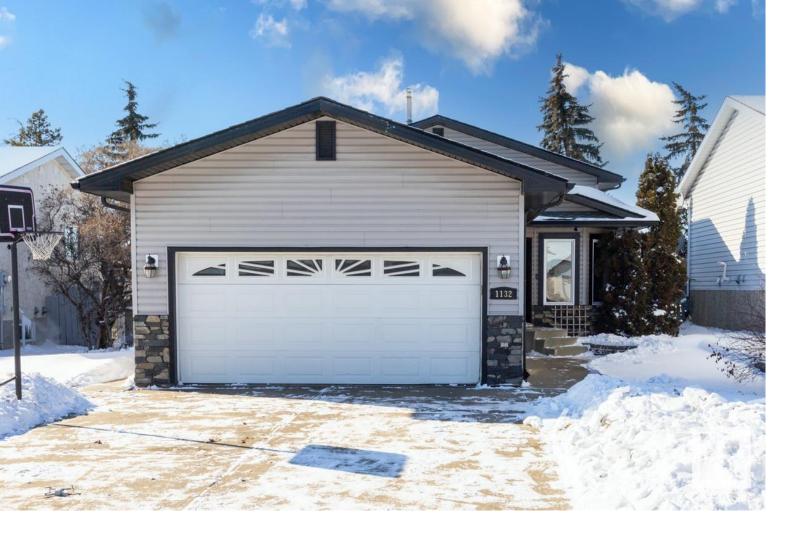

## 1132 49A Street Edmonton AB

\$424,900

Presenting an immaculate 4-level-split home in the serene Crawford Plains neighborhood. Boasting exceptional value, this meticulously maintained property spans 1600 sq ft across all four levels, featuring 5 bedrooms, 3 bathrooms, gleaming oak cabinets, and more. Situated close to schools, shopping centers, and hospitals, convenience is at your doorstep. The expansive backyard is a standout feature, side deck, and meticulously landscaped surroundings, perfect for outdoor enjoyment and entertaining. Recent upgrades include windows and doors, a roof with 50-year architectural shingles, garage door, siding, renovated bathrooms, and furnace and A/C system, ensuring modern comfort and peace of mind for years to come. Don't miss out on this exceptional opportunity to own in Crawford Plains. experience the epitome of comfort, convenience, and value in this sought-after neighborhood.