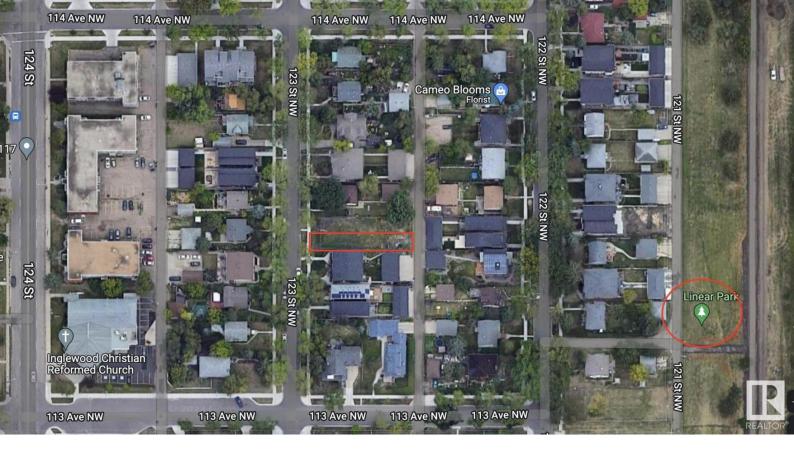

## 11321 123 Street Edmonton AB \$189,000

Vacant skinny lot on a vibrant, neighborly block in Inglewood. If you want to live just outside the downtown core, on a street with large trees whose canopies create a beautiful green tunnel in the spring/summer followed by yellow in the fall; come build your dream here! This location is walking distance to the popular 124 Street area with farmers markets, shops, microbreweries, and fantastic restaurants with a lower price tag than Westmount. A couple blocks away is a new children's playground, a dog park and the Linear Park path that will take you to Manchester Square, the Brewery District and beyond. Price is for lot only. Design for a custom Arthouse Residential skinny home with a thoughtful layout, basement suite and even a garage suite can be negotiated. The lot is located on a beautiful and quiet treelined street. Great opportunity to build your dream home without the hassle of demolition and subdivision!