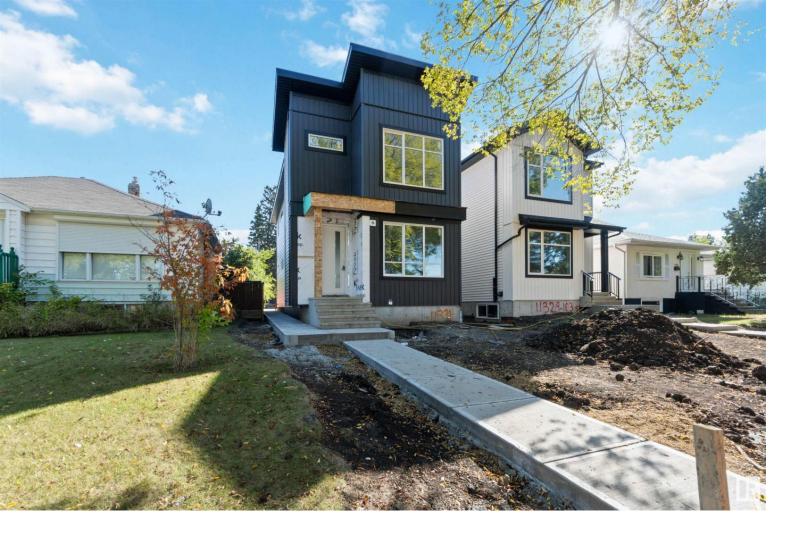

## 11331 103 Street Edmonton AB

\$569,000

FOREVER HOMES BRAND NEW QUALITY BUILT CUSTOM INFILL HOME nestled on a quiet tree lined street in Spruce Avenue. Property is steps way from NAIT Campus, Royal Alex Hospital, Glenrose, Grant Macewan Campus, & Downtown. This high- quality build is turn- key ready!. Property features a fantastic euro design layout w/ 3 bedrooms up, 2.5 baths & an open concept style kitchen for entertaining. The main entry features an accent wall, vinyl plank flooring throughout, & and an electric fireplace. The centered kitchen has sleek grey cabinetry, silver handles & light fixtures, plus quartz countertops & and an island. The back door has a mudroom & bench combo. Upstairs showcases beautiful white tiles throughout the bathrooms and quartz countertops. The laundry room has a convenient sink & lots of space. Entertain in the backyard & park in the double detached garage. Appliance Package \$5000 & 10YR New home warranty included. Your best life starts here. Welcome home.