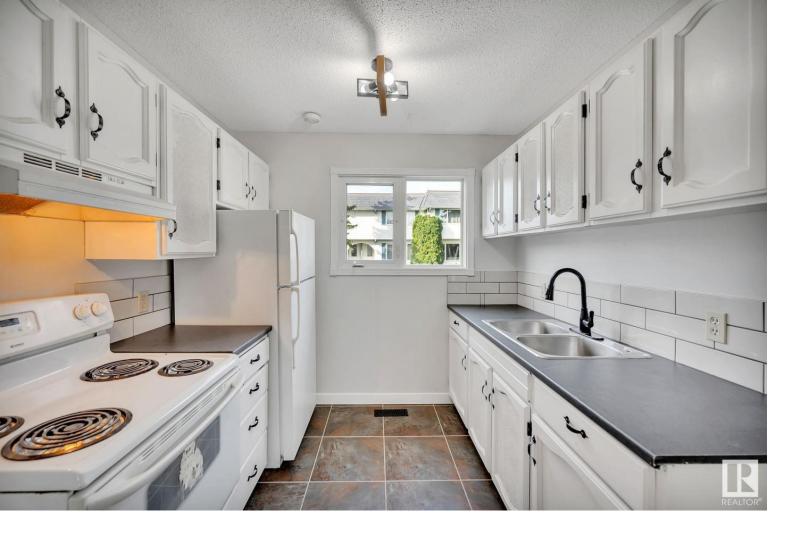

## 11331 22 Avenue Edmonton AB

\$229,900

Welcome to this beautifully updated two-story townhouse with 3 bedrooms up, 1 bedroom down, and a bathroom on each floor. Recent updates include modern flooring, fresh paint, and stylish light fixtures, creating a bright and welcoming atmosphere. The main floor features a spacious living room, an open kitchen, and dining area, perfect for family gatherings. The fully developed basement offers additional living space with a bedroom, bathroom, and a versatile rec room. This home is move-in ready, providing comfort and convenience in every corner. Don't miss out on this fantastic opportunity!