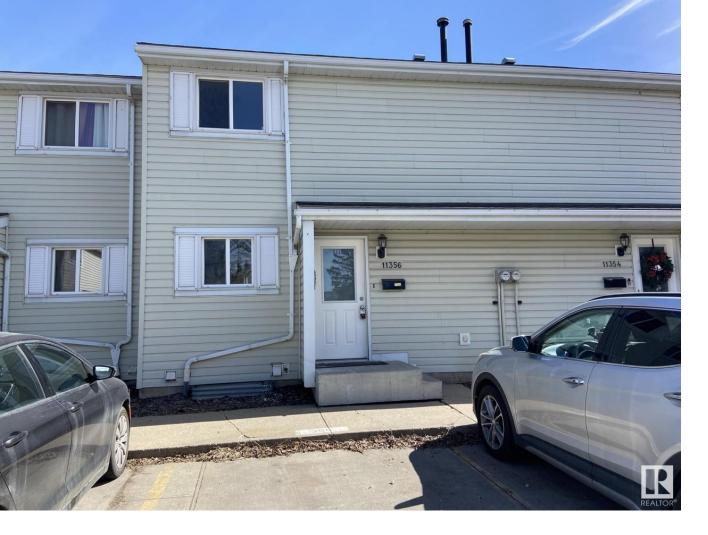

## 11356 139 Avenue Edmonton AB

Welcome to this 3 Bedroom, 2 Bath Townhouse with your #356 Stall right out front with the potential of 1400+Sq.Ft of Living space in the complex "GLAMROGAN ESTATES" in the community of CARLISLE! The main floor has a large Living Room with LAMINATE FLOORING and a Patio Door onto your fully Fenced in EAST FACING Backyard for that morning sun! And you have a dining area for 6+Guests and a cozy kitchen with 4 White Appliances & a 2pc Powder Room off the front entrance. The upper floor has 3 Bedrooms & a full 4pc Bathroom. The Partly Finished Basement has a framed in Family Room area & a framed in Laundry Room with a newer Furnace & HWT! This is a great complex with a short walk to the Carlisle Park & K-9 Schools + an ETS Bus Stop out front with quick access to 97 Street Shopping and to Downtown or North to The Henday.