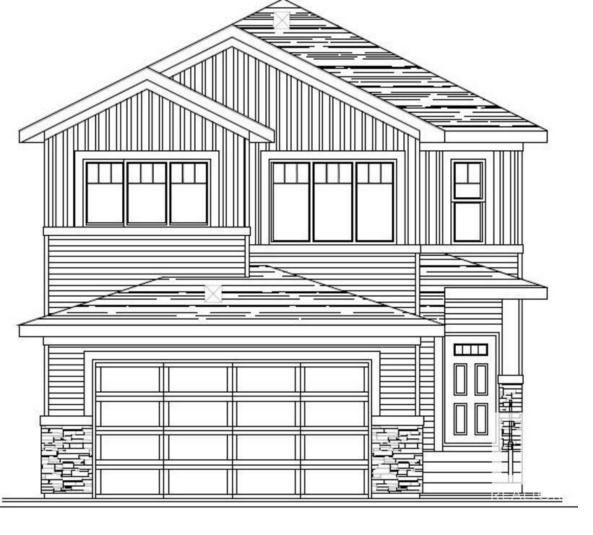

## 114 HEMINGWAY Crescent Spruce Grove AB

\$675,000

Welcome to The Nick, a beautiful 2207 sq ft home featuring a walk out basement in Harvest Ridge! This home has a beautiful Den on the main floor, perfect for a home office, spacious kitchen with walk through panty, dining room with an open to below, and a great room with a fireplace. Upstairs you will find your primary bedroom, with ensuite, large walk-in closet, with access to the laundry room. The second story is finished off with 2 additional bedrooms and bonus room! Optional plans to develop the walk out basement. Photos are representative.