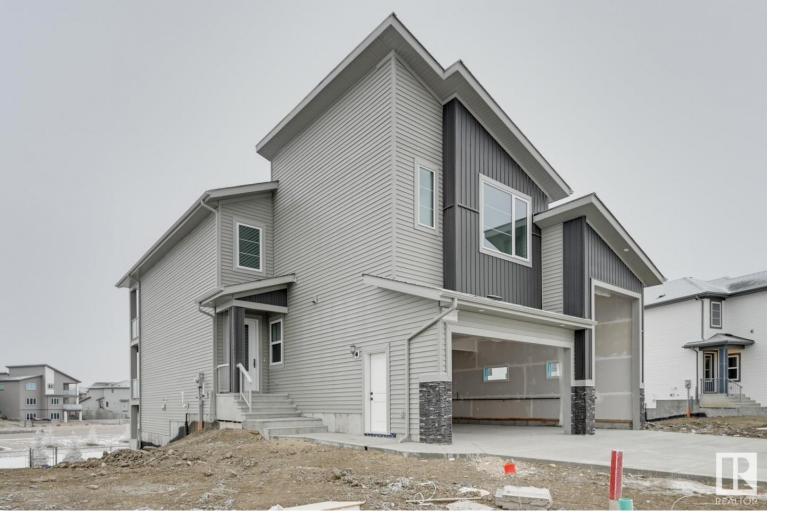

## 114 Miller Wynd Leduc AB

\$699,900

Welcome to the Rogue 2! This gorgeous 2 story home walk out is 2617 sq ft with 3 bedrooms, 3 bathrooms, 5 piece ensuite including dual sinks, stand up shower, and a soaker tub. Bonus room on the upper level with open to below concept. Large buffet style counter in kitchen perfect for entertaining guests. 2 covered balcony's facing the pond perfect for viewing the sunset. This property also includes a 3 car RV garage, den on main level, and plenty of space for a big family. In the peaceful community of Meadowview, enjoy the multiway walking path system riddled throughout Leduc! Close by parks and lakes include Telford Lake Boat House where you can rent a kayak, Fred Johns Lake / Park where you can enjoy frisbee golf, and the new Dinosaur park. Only 10 minutes away from the international airport and 20 minutes away from Edmonton, this location is perfect to access all the big city amenities while living in an area that gives you a small town feel!