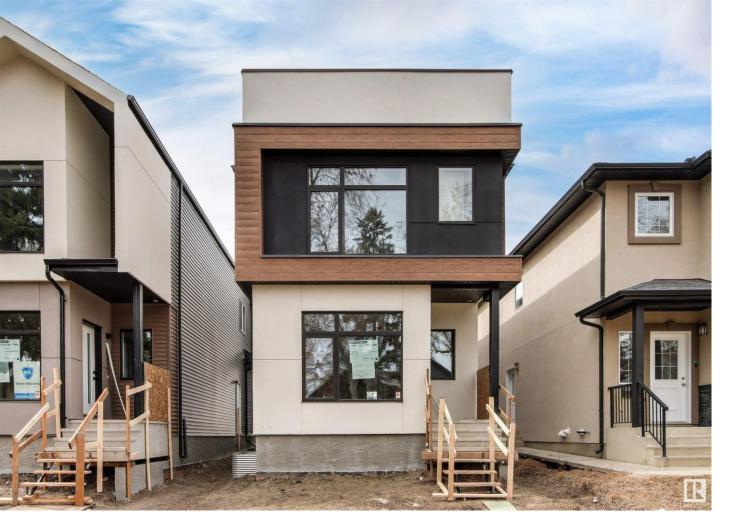

## 11414 123 Street Edmonton AB

Welcome to walkable living in Inglewood! This gorgeous 1,920 sq ft, 4 bed, 2.5 bath 2 Storey, feat 9 ft ceilings on the main level & in the basement. You'll find modern finishes throughout, engineered hardwood & an abundance of oversized windows. Cozy up to the FIREPLACE in the spacious LR. The gourmet kitchen feat ample cabinet space, quartz countertops, big island & stainless steel appliances. Plenty of space at the rear entry w/ CUSTOM BENCH & HOOKS. A versatile bedroom/office rounds out the main. Upstairs you'll find the primary bedroom complete w/ walk-in closet & a SPA LIKE 5PC ENSUITE. Two more large bedrooms, a full bath & a separate laundry room completes the second level. A separate side entrance leads to the basement which is ROUGHED-IN FOR A SUITE, INCL THE 2ND FURNACE. Rear deck & Double garage included. Steps away from the DOG PARK & BIKE PATHS to DOWNTOWN! Truly a must see!