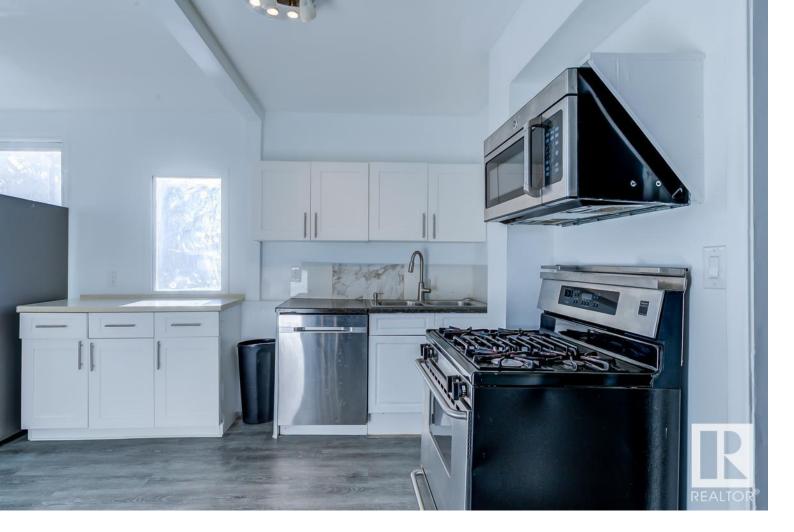

## 11414 81 Street Edmonton AB \$398,500

Attention Investors! Here's an exceptional opportunity: a property in Parkdale, Edmonton with two above-grade kitchens, new furnace, hot water tank, electrical, plumbing, roof, and windows. Boasting nearly 2000 sqft, 5 bedrooms, and a bonus loft, this home sits on a quiet cul-de-sac close to NAIT, the Royal Alex Hospital, Kingsway Mall, Commonwealth Stadium, and downtown. The kitchen features updated stainless steel appliances, and the residence exudes charm with French doors, barn doors, and exposed brick. The attic has been converted into an extra bedroom or bonus space. Upon entry, bask in the abundant natural light from oversized windows and the timeless character preserved throughout. With a 10-foot ceiling height, a spacious west-facing backyard, a double detached garage, and carport, the property offers immense potential.