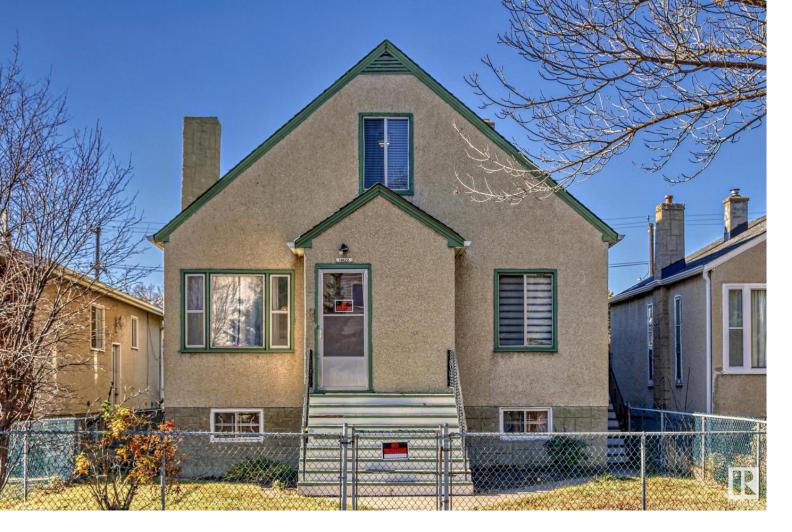

## 11422 81 Street Edmonton AB \$269,900

Welcome to Parkdale! This conveniently located 1221 sq.ft. home, has 3 bedrooms up, and one down. Bright and open as you enter, the floor plan of the home is warm and inviting. The living room has great space for furniture and media, opening up to the spacious dining and kitchen areas. The kitchen has painted cabinetry, white appliances and sliding doors to a large covered deck (built in 2000). There is a good sized master bedroom on this level also, with an updated full 4-piece bathroom. On the upper level you will find an additional 2 bedrooms with hardwood flooring and good natural light. The is a separate entrance to the 1 bedroom lower level that boasts a living area, vinyl plank flooring, kitchen, and 3-piece bath. The shared laundry rooms is spacious with additional storage space and 100 amp panel. Complete the package with a fenced yard, single detached garage and a cul-de-sac location. Walking distance to LRT, shopping, Commonwealth stadium, restaurants and more!