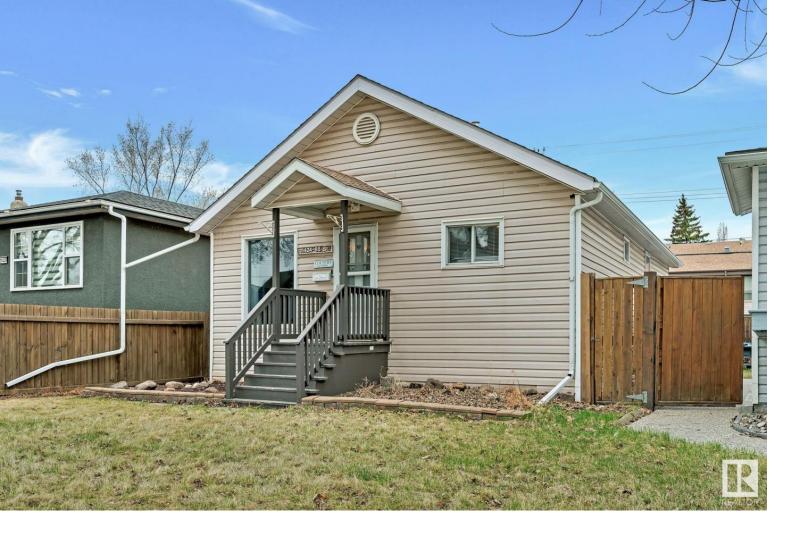

## 11424 85 Street Edmonton AB \$269,900

Renovated 3 bedroom Bungalow with 2 bathrooms. DOUBLE detached garage. Kitchen upgraded with lots of cabinetry and counter space, large dining room for entertaining with access to the deck. 3 good sized bedrooms and 4 piece bathroom on the main level. Basement is fully finished with a 3 piece bathroom, den and office with lots of storage. Large West facing deck and yard. Upgrades include newer vinyl plank flooring, newer appliances, upgraded bathrooms and newer eavestrough. Located in PARKDALE close to all amenities.