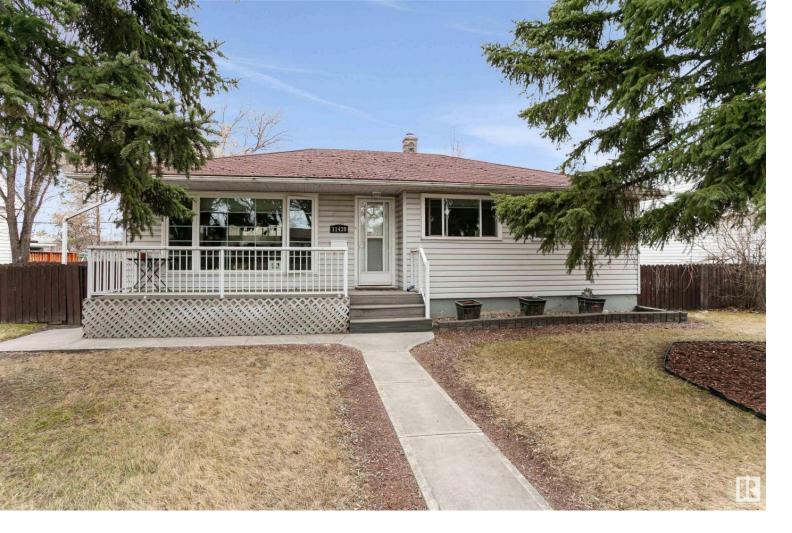

## 11430 TOWER Road Edmonton AB \$399,000

Are you looking for an affordable bungalow in a centrally located community? This FIVE bedroom home is situated in the Prince Rupert community. You're only a few minutes drive to NAIT, Kingsway, downtown and 124st district. This home sits on a HUGE lot and has an oversized double garage ideal for the handyman or extra storage. It has dedicated RV parking too. The main floor has original hardwood floors, dining room, 3 bedrooms and 1 bathroom. The kitchen overlooks your west facing back yard and huge deck. The basement has an oasis like bathroom with a soaker tub and plenty of space for a busy home. There are two more bedrooms in the basement for a growing family. This home has been mechanically upgraded with a newer furnace and HWT as well as new washer and dryer. There is a community garden just down the alley for those with green thumbs. This is a well priced home in a very robust market. Don't wait to view...