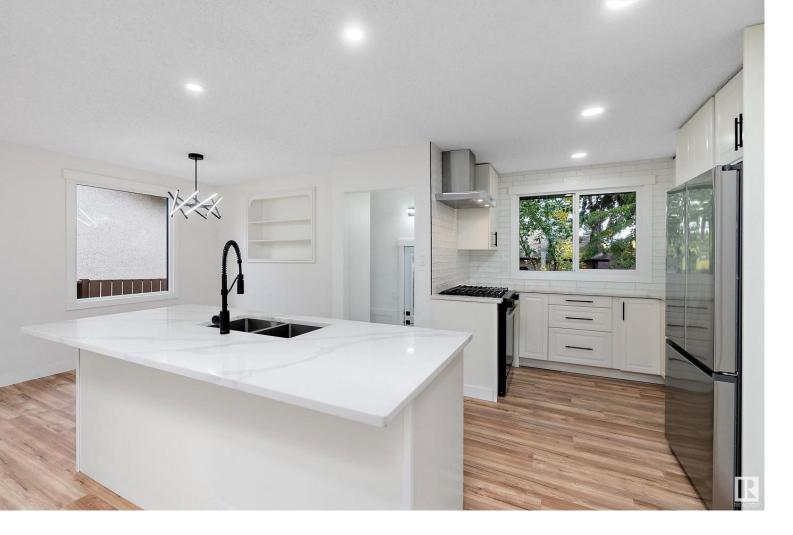

## 11435 46 Avenue Edmonton AB

Welcome to this completely renovated four-level split home located in the desirable Malmo Plains. The stylish entryway greets you with built-in cubbies and a convenient bench. This modern gem features an open-concept living room, dining room, and kitchen, showcasing sleek stainless steel appliances. Expansive windows offer views of the surrounding trees, filling the space with natural light. The main level boasts three generously sized bedrooms including a master suite with a luxurious ensuite bathroom. Downstairs, the fully finished basement offers an additional bedroom, a full bathroom, and a large rec room with a gas fireplace. The property also includes a double detached garage, providing ample storage and parking. Enjoy the sunshine from the south facing backyard. Situated close to Whitemud Drive and Southgate Mall, this home combines modern living with convenience, making it a perfect choice for families and professionals alike.