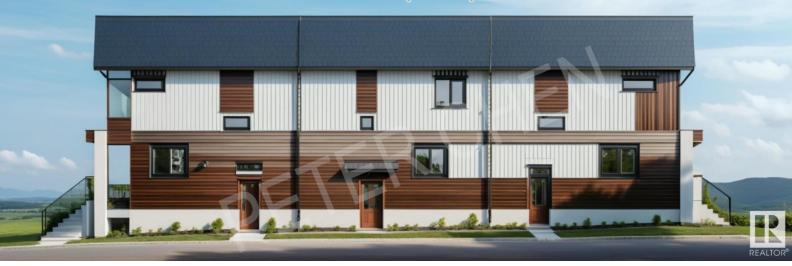

## Front (face East)

## 11436 78 Ave Edmonton AB

\$1,930,000

University property investor! one of the kind: 3plex total 5 units: 17 beds + 17 baths + 3 half baths. Upstairs each unit is around 1300 sqft. Basement each unit is around 654 sqft. The project layouts are designed for "university students" rental. The property is projected to generate approximately \$141,600 in annual gross rent and cap rate of 5%. Fully finished and equipped with all appliances and landscaping. Walk to train (LRT) station and 2 stops to University of Alberta. The project is estimated to be completed in the Summer 2025.