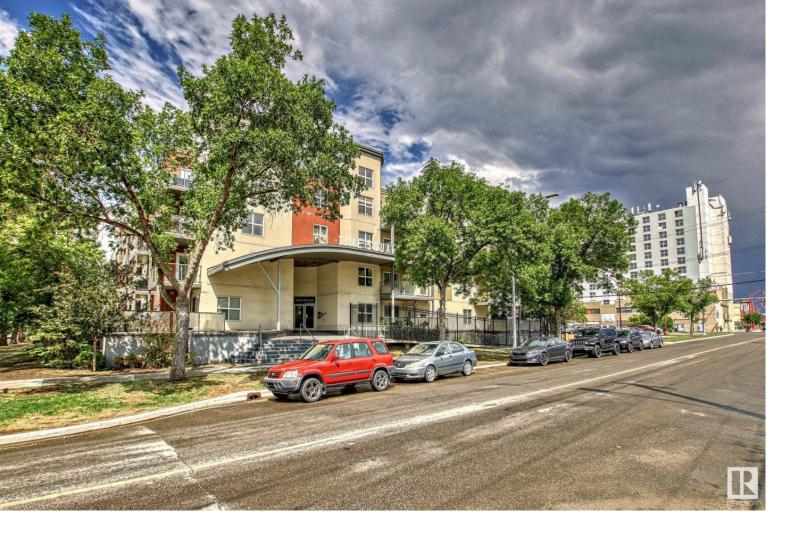

## 10118 106 Avenue 115 Edmonton AB

\$239,900

This cozy, 2 bed/2 bath, 854 sq ft unit is well lit with natural light due to its secure corner location. It features A/C, a fireplace, stainless steel appliances, as well as a large wrap-around patio that is great for outdoor living and enjoying the city views. Your new home awaits in a vibrant neighborhood surrounded by the Ice District/Rogers Place Arena, MacEwan University, the LRT, and popular dining spots like the Lingnan, & Brew and Bloom. Additionally, the property offers heated underground parking; a valuable feature during the winter months in Edmonton. This property can serve as an excellent revenue-generating property through platforms like Airbnb, due to its desirable location and amenities (and is currently operating this way). Or, alternatively, it can also be a comfortable and convenient place to call home. Come take a look!