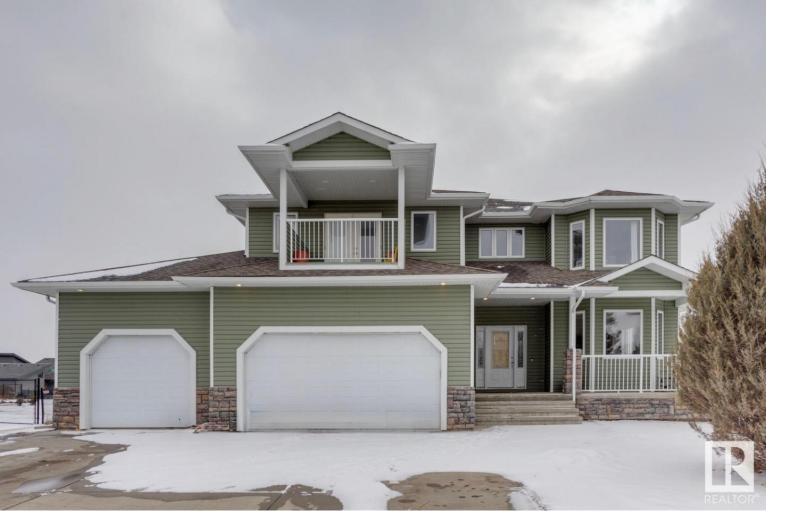

## 115 162 Avenue Edmonton AB

\$925.000

Welcome to this 6 bedroom, two-storey home, on a south-facing HALF-ACRE lot located within the city of Edmonton! The massive family room right off the front foyer features gorgeous natural light. Adjacent dining room is the perfect spot for all your dinner parties. Kitchen is a chef's dream featuring wood cabinetry, granite countertops, corner pantry and raised breakfast bar. Living room has 3-sided gas fireplace and views of the backyard. Primary bedroom on upper level features 5-pce ensuite, walk-in closet and balcony. Four more bedrooms, bonus room and 4-pce bath round out this level of the home. Basement is fully finished featuring huge recreation room, gym, 6th bedroom and another full bathroom. ADDITIONAL FEATURES: Triple attached garage, main floor laundry, powder room, fenced dog run, municipal water supply, walking distance to one of Edmonton's best public golf courses (27 holes), and much more!